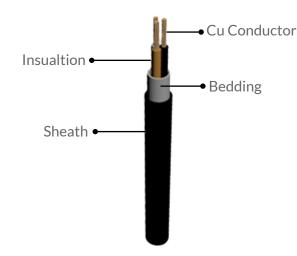

## Cu/PVC/PVC-Unarmoured Three core (Circular Stranded)

**Application** Cables specified in this table are intended for use in

fixed installations in industrial areas, buildings and similar applications. The insulation and other components are suitable to permit operation of the cables at a maximum sustained conductor tempera-

ture of 70 °C.

Type Cu/PVC/PVC

Standards BS 6346 Nominal Voltage 600/1000V

**Insulation** 70 °C rated PVC compound

Sheath PVC compound

Packing Packaging in drums as required by the customer

**Conductor** Soft Annealed Cu Wires