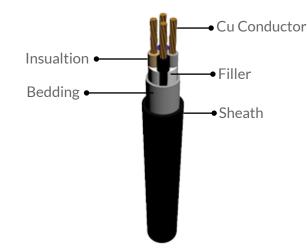

## AI/XLPE/SWA/PVC- Armoured Four Core Sector Cable

**Application** Cables specified in this table are intended for use in

fixed installations in industrial areas, buildings and similar applications. The insulation and other components are suitable to permit operation of the cables at a maximum sustained conductor tempera-

ture of 70 °C.

600/1000V

Type Cu/PVC/PVC Standards BS 6346

Nominal Voltage

**Insulation** 70 °C rated PVC compound

Sheath PVC compound

Packing Packaging in drums as required by the customer

**Conductor** Soft Annealed Cu Wires