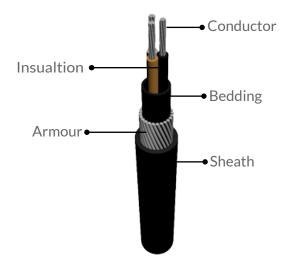

## Al/PVC/SWA/PVC-Armoured Three Core Circular Cable

| Application     | Cables specified in this table are intended for use in fixed installations in industrial areas, buildings and similar applications. The insulation and other components are suitable to permit operation of the cables at a maximum sustained conductor temperature of 70 °C. |
|-----------------|-------------------------------------------------------------------------------------------------------------------------------------------------------------------------------------------------------------------------------------------------------------------------------|
| Туре            | AI/PVC/SWA/PVC                                                                                                                                                                                                                                                                |
| Standards       | BS 6346                                                                                                                                                                                                                                                                       |
| Nominal Voltage | 600/1000V                                                                                                                                                                                                                                                                     |
| Insulation      | 70 °C rated PVC compound                                                                                                                                                                                                                                                      |
| Sheath          | PVC compound                                                                                                                                                                                                                                                                  |
| Armour          | Galvanized Steel wire                                                                                                                                                                                                                                                         |
| Packing         | Packaging in drums as required by the customer                                                                                                                                                                                                                                |
| Conductor       | Plain Aluminium wires                                                                                                                                                                                                                                                         |