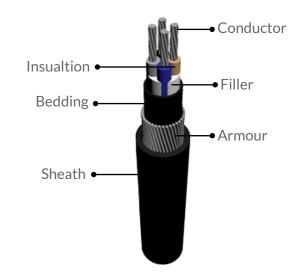

## Al/PVC/SWA/PVC-Armoured Four Core Stranded Circular Conductors

**Application** Cables specified in this table are intended for use in

fixed installations in industrial areas, buildings and similar applications. The insulation and other components are suitable to permit operation of the cables at a maximum sustained conductor tempera-

ture of 70 °C.

Type AI/PVC/SWA/PVC

Standards BS 6346 Nominal Voltage 600/1000V

**Insulation** 70 °C rated PVC compound

Sheath PVC compound

Armour Galvanized Steel wire

Packing Packaging in drums as required by the customer

**Conductor** Plain Aluminium wires

| ITEM      | N.C. | NO:/NOM | INSU.  | BEDD   | ARM. | SHEATH | SHEATH |
|-----------|------|---------|--------|--------|------|--------|--------|
| CODE      | AREA | DIA     | THICK. | THICK. | DIA. | THICK. | O.D.   |
|           | mm2  | mm      | mm     | mm     | mm   | mm     | mm     |
|           |      |         |        |        |      |        |        |
| F - 47    | 10   | 7/1.35  | 1      | 0.8    | 1.25 | 1.6    | 22.5   |
| F - 48    | 16   | 7/1.70  | 1      | 1      | 1.6  | 1.7    | 26.34  |
| F - 49    | 25   | 7/2.14  | 1.2    | 1      | 1.6  | 1.7    | 30.49  |
| F - 49sub | 25   | 19/1.35 | 1.2    | 1      | 1.6  | 1.7    | 31.29  |